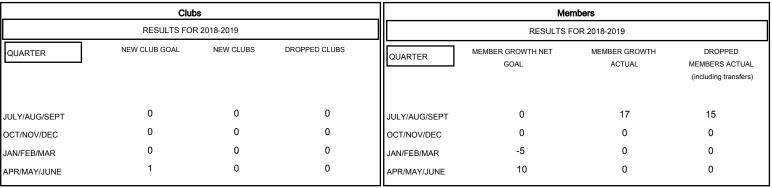

## GOALS AND ACTUAL MEMBERS CUMULATIVE

| DROPPED CLUBS: 0 |    | 9 CLUBS OF 63 ADDED 1 OR MORE<br>NEW MEMBERS | GENDER DISTRIBUTION  MALE 1,026 (72.36%)  FEMALE 392 (27.64%) |     |
|------------------|----|----------------------------------------------|---------------------------------------------------------------|-----|
| DROPPED MEMBERS  |    |                                              | Women Percentage Fiscal Year Goal: 30%                        |     |
| DECEASED         | 0  | CLICK HERE FOR CUMULATIVE                    | TOTAL FAMILY UNIT MEMBERS                                     | 174 |
| CLUB CANCELLED   | 0  | MEMBERSHIP DATA                              | FAMILY MEMBERS PAYING HALF                                    | 87  |
| OTHER            | 15 |                                              | DUES                                                          |     |
| TOTAL            | 15 |                                              |                                                               |     |