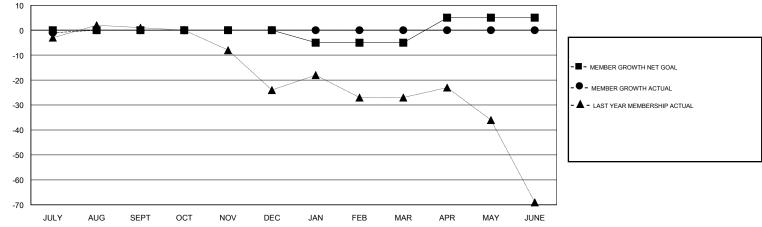

## GOALS AND ACTUAL MEMBERS CUMULATIVE

| DROPPED CLUBS: 0 |    | 9 CLUBS OF 63 ADDED 1 OR MORE<br>NEW MEMBERS | GENDER DISTRIBUTION  MALE 1,026 (72.36%)  FEMALE 392 (27.64%) |     |
|------------------|----|----------------------------------------------|---------------------------------------------------------------|-----|
| DROPPED MEMBERS  |    |                                              | Women Percentage Fiscal Year Goal: 30%                        |     |
| DECEASED         | 0  | CLICK HERE FOR CUMULATIVE                    | TOTAL FAMILY UNIT MEMBERS                                     | 174 |
| CLUB CANCELLED   | 0  | MEMBERSHIP DATA                              | FAMILY MEMBERS PAYING HALF                                    | 87  |
| OTHER            | 15 |                                              | DUES                                                          |     |
| TOTAL            | 15 |                                              |                                                               |     |